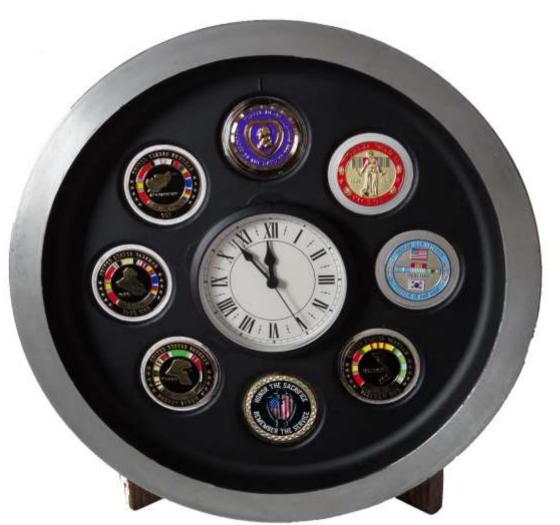

## Challenge Coin Clock Raffle

Thomas A. Biddle Foundation
"Soar" To The Top Fund Raiser
July 15, 2017

American Leagion Post 10, Wenatchee, WA

**Tickets \$5.00** 

**Need Not Be Present To Win** 

**Challenge Coins** 

**Purple Heart** 

WW II

Korean War

Vietnam War

Honor the Sacrifice

Desert Storm

Iraq War

Afghanistan